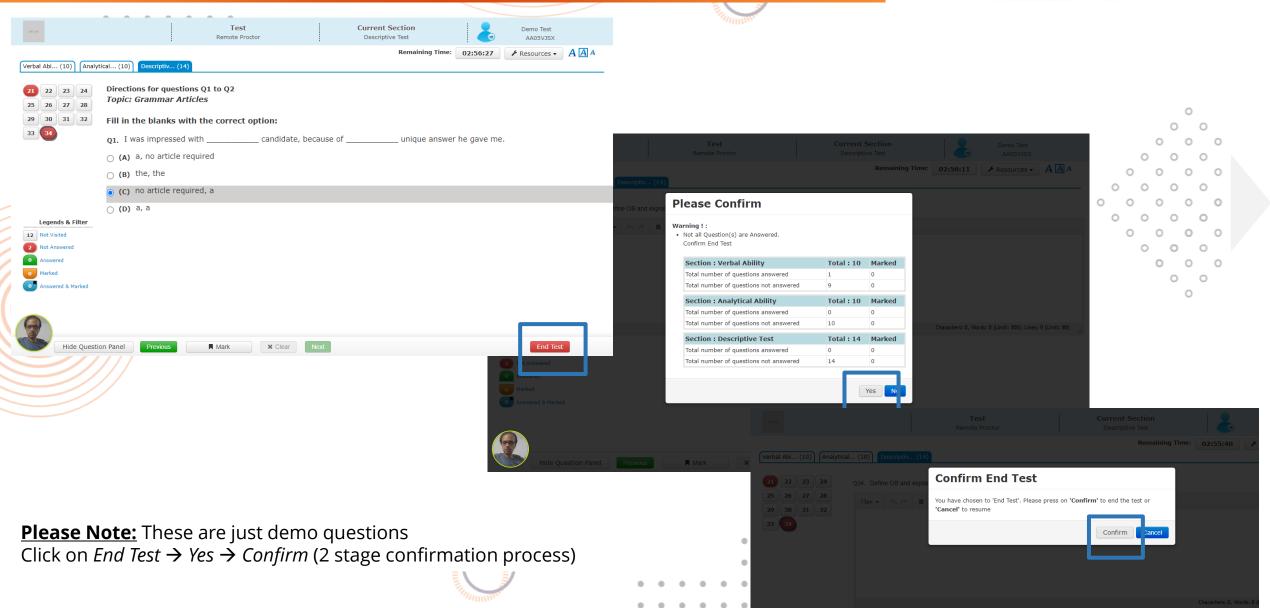

### Step-10 | Attempt the answers in all sections

#### . . . . . . .

| 👈 Test Panel — Mozilla Firefox                                                                        |                                         |                                     |                                                                                                                                                                                                                                                                                                                                                                             |                                                       | - 🗆                           | ×          |                                                |
|-------------------------------------------------------------------------------------------------------|-----------------------------------------|-------------------------------------|-----------------------------------------------------------------------------------------------------------------------------------------------------------------------------------------------------------------------------------------------------------------------------------------------------------------------------------------------------------------------------|-------------------------------------------------------|-------------------------------|------------|------------------------------------------------|
| O 🗛 🔤 https://qpd.prodpariksha.com                                                                    | m/QPD/VTP-QPD/index.php?action=tp_Pa    | anel                                |                                                                                                                                                                                                                                                                                                                                                                             |                                                       | ☆                             | =          |                                                |
| NATIONAL INSTITUTE OF SOCIAL DEFEN<br>Ministry of Social Justice & Empowerment<br>Government of India |                                         | Test<br>NISD PMU Testing            | Current Section<br>Testing                                                                                                                                                                                                                                                                                                                                                  | Stram / Subject<br>PMU Testing<br>Candidate<br>123456 |                               |            |                                                |
| Testing (2)                                                                                           |                                         |                                     | Remaining Time:                                                                                                                                                                                                                                                                                                                                                             | 00:29:54 ENGLIS V                                     |                               |            |                                                |
| 1 2 Q2337                                                                                             | 7537. Education is the single most impo | tant factor in the development of a | country. Do you agree? Write in de                                                                                                                                                                                                                                                                                                                                          | tail.                                                 |                               | -          | 000                                            |
| _                                                                                                     |                                         |                                     |                                                                                                                                                                                                                                                                                                                                                                             | (Diffic                                               | ulty level: UNDEFINED)        |            | 0                                              |
| 5                                                                                                     |                                         | Ω                                   |                                                                                                                                                                                                                                                                                                                                                                             |                                                       |                               |            |                                                |
| Legends<br>Not Visited                                                                                |                                         |                                     |                                                                                                                                                                                                                                                                                                                                                                             | Characters:                                           | 0, Words: 0 (Limit: 500)      |            |                                                |
| Not Answered                                                                                          |                                         |                                     |                                                                                                                                                                                                                                                                                                                                                                             |                                                       |                               |            |                                                |
|                                                                                                       | Previous                                | Mark for Review                     | X Clear Next                                                                                                                                                                                                                                                                                                                                                                |                                                       |                               |            | ATTINIAN AND AND AND AND AND AND AND AND AND A |
| $+$ $\sim$ Type here to search                                                                        | H 🧟 🧿 🛷                                 | 🙋 🤹 💁 (                             | ) 🧧 🖷 🔌                                                                                                                                                                                                                                                                                                                                                                     | 📥 22°C 🛛 ۸ 🖫 📥 🗉                                      | a ⊄») ENG 09:10<br>08-09-2023 | <b>F</b> 9 | in multine                                     |
|                                                                                                       |                                         | •                                   | •       •       •       •       •       •         •       •       •       •       •       •       •         •       •       •       •       •       •       •       •         •       •       •       •       •       •       •       •         •       •       •       •       •       •       •       •         •       •       •       •       •       •       •       • |                                                       |                               |            |                                                |

#### Step-11 | Once done, click on the 'End Test' button & 'Confirm' the submission