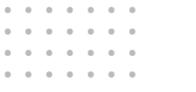

### Step-8 | System will move into Automatic Equipment Check

#### . . . . . . .

Please Note: Do not interrupt this process in between

0 0 0