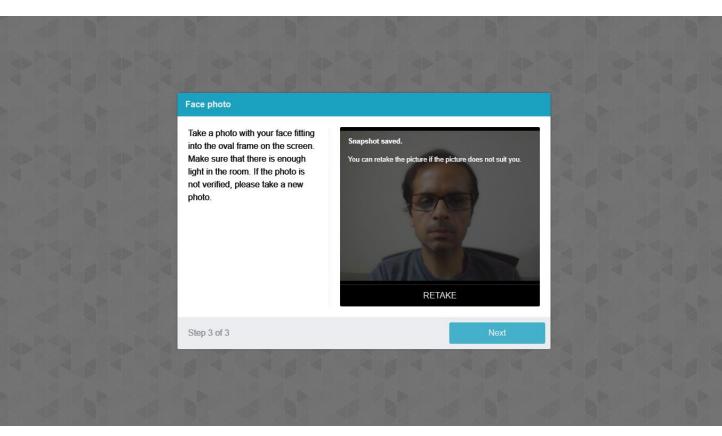

### Step-9 | Capture your Profile Picture & ID Card picture

#### . . . . . . .

**<u>Please Note</u>**: Ensure your room is well lit | Face should be visible completely in the frame | Do not cover your face.

This profile picture will be benchmarked throughout the exam to capture any attempt of impersonation