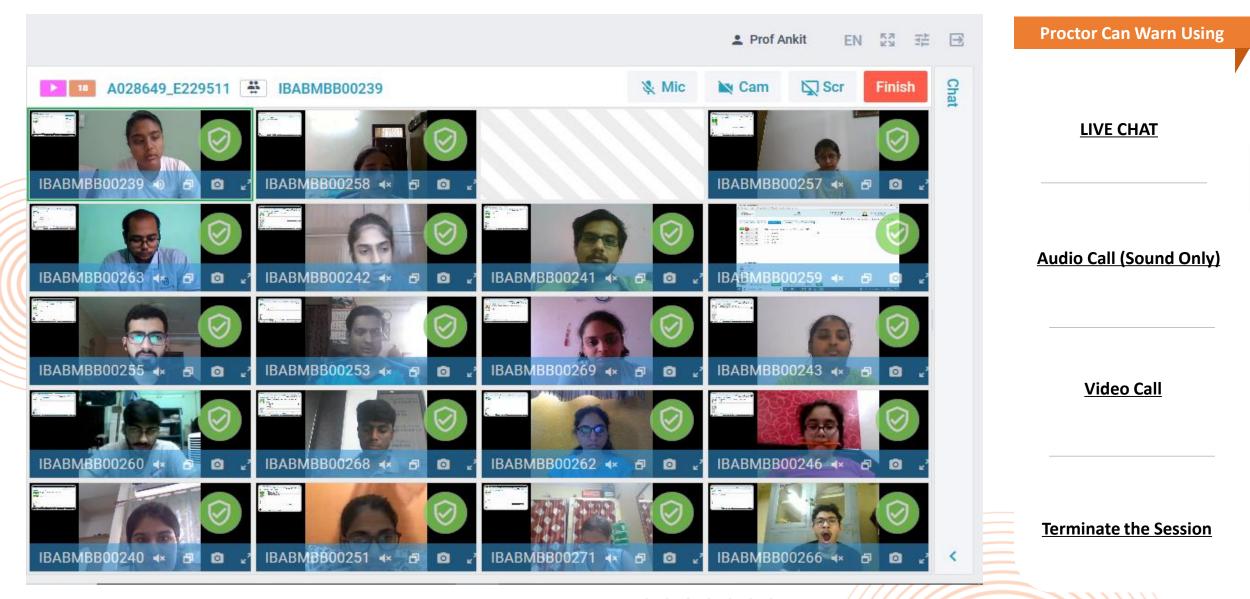

#### You are Continuously Monitored by the LIVE Proctor

राष्ट्रीय परीक्षा एजेंसी

Excellence in Assessment

**National Testing Agency** 