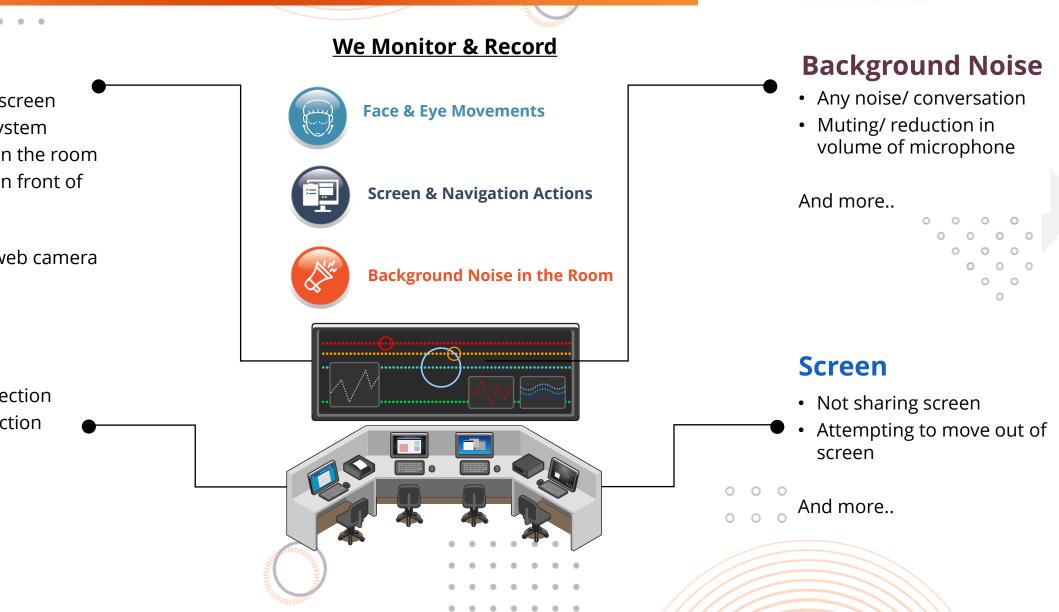

#### Parameters Monitored for Candidates

. . . . . . .

### Face

- Not looking into screen
- Away from the system
- Another person in the room
- Another person in front of the camera
- Impersonation
- Disablement of web camera

#### And more..

## Network

- No network connection
- Network reconnection

And more..