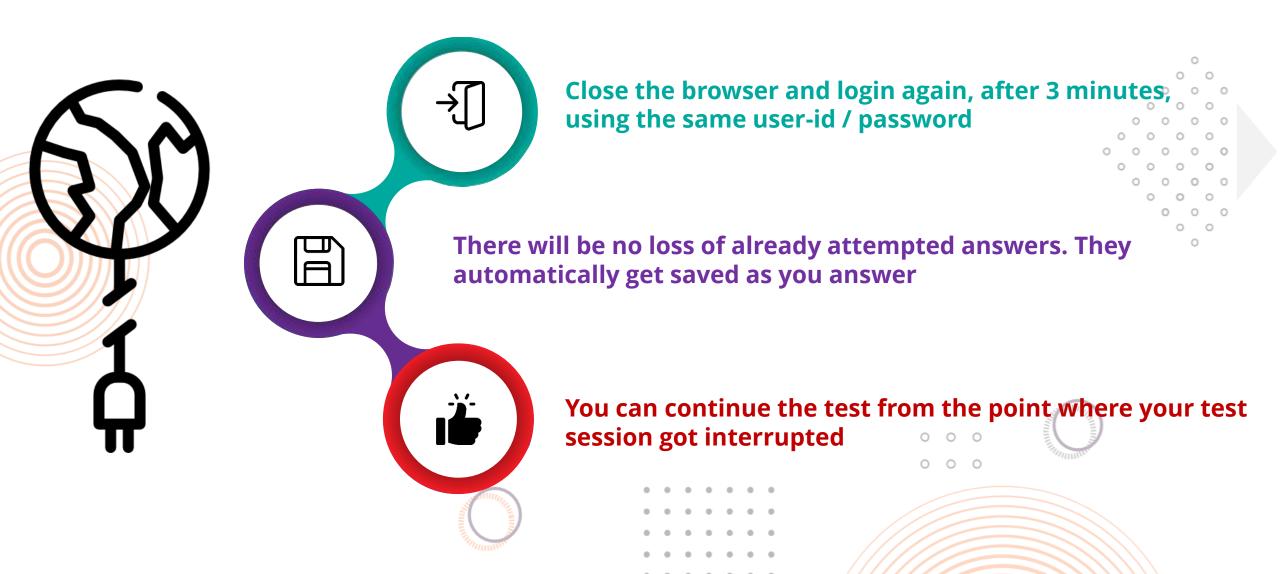

•       •       •       •       •       •         •       •       •       •       •       •       •       •         •       •       •       •       •       •       •       •         •       •       •       •       •       •       •       • |                                                       |                               |            |                                                |

#### Step-11 | Once done, click on the 'End Test' button & 'Confirm' the submission





#### Step-12 | Exit SEBLite (Exit Sequence)

. . . . . . .

**Optional** 

SEBLite Repair



Click on Repair tool if any issue experienced with desktop icons missing or power button missing

For any issue, reach out to the helpdesk

. . . . . .



#### Do not panic if the network gets interrupted



. . . . . . .



#### Parameters Monitored for Candidates

. . . . . . .



### Face

- Not looking into screen
- Away from the system
- Another person in the room
- Another person in front of the camera
- Impersonation
- Disablement of web camera

#### And more..

## Network

- No network connection
- Network reconnection

And more..



#### You are Continuously Monitored by the LIVE Proctor





राष्ट्रीय परीक्षा एजेंसी

Excellence in Assessment

**National Testing Agency** 



## Q&A PLEASE PUT YOUR QUESTIONS IN THE CHAT AREA



# ALL THE BEST..!

 •
 •
 •
 •
 •
 •
 •
 •
 •
 •
 •
 •
 •
 •
 •
 •
 •
 •
 •
 •
 •
 •
 •
 •
 •
 •
 •
 •
 •
 •
 •
 •
 •
 •
 •
 •
 •
 •
 •
 •
 •
 •
 •
 •
 •
 •
 •
 •
 •
 •
 •
 •
 •
 •
 •
 •
 •
 •
 •
 •
 •
 •
 •
 •
 •
 •
 •
 •
 •
 •
 •
 •
 •
 •
 •
 •
 •
 •
 •
 •
 •
 •
 •
 •
 •
 •