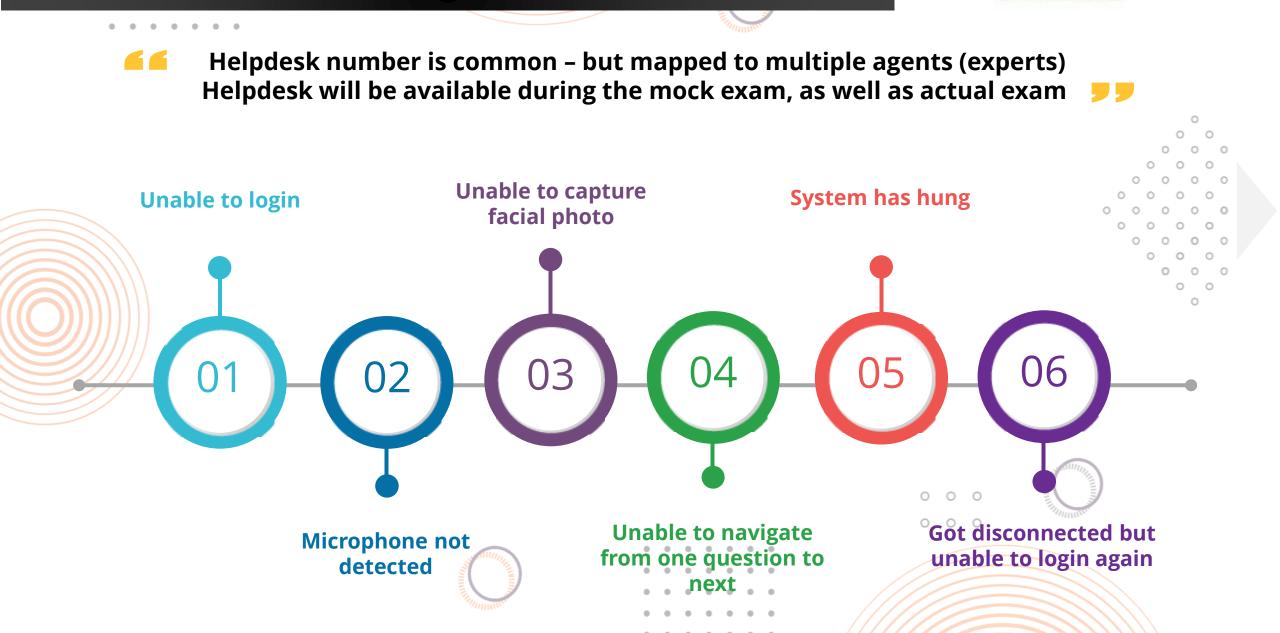

# Webinar to prepare candidates for the exam.



. . . . . . .

#### Agenda



. . . . . . .



- 1. Guidelines for today's webinar
- 2. Brief About Online Remote Proctored Exam
- 3. Instructions for the Exam & Candidate Support
- 4. Hardware & Software Requirements
- 5. Step-by-step flow for the Candidates
- 6. Q & A



#### **Guidelines for today's Webinar**



. . . . . . .





# WHAT IS ONLINE-REMOTE PROCTORED EXAM?

#### Online – Remote Proctored Exam | Overview







# **INSTRUCTIONS FOR CANDIDATES**

### Support & Helpdesk for the Candidates













#### Instructions for the Online Exam | Some Do's





#### Instructions for the Online Exam | Some Don'ts







# HARDWARE – SOFTWARE REQUIREMENTS

### System Requirements



0 0 0

|          | Device                     | Laptop/ Desktop                                                                                                                                                                                                                                      |  |  |  |
|----------|----------------------------|------------------------------------------------------------------------------------------------------------------------------------------------------------------------------------------------------------------------------------------------------|--|--|--|
| Hardware |