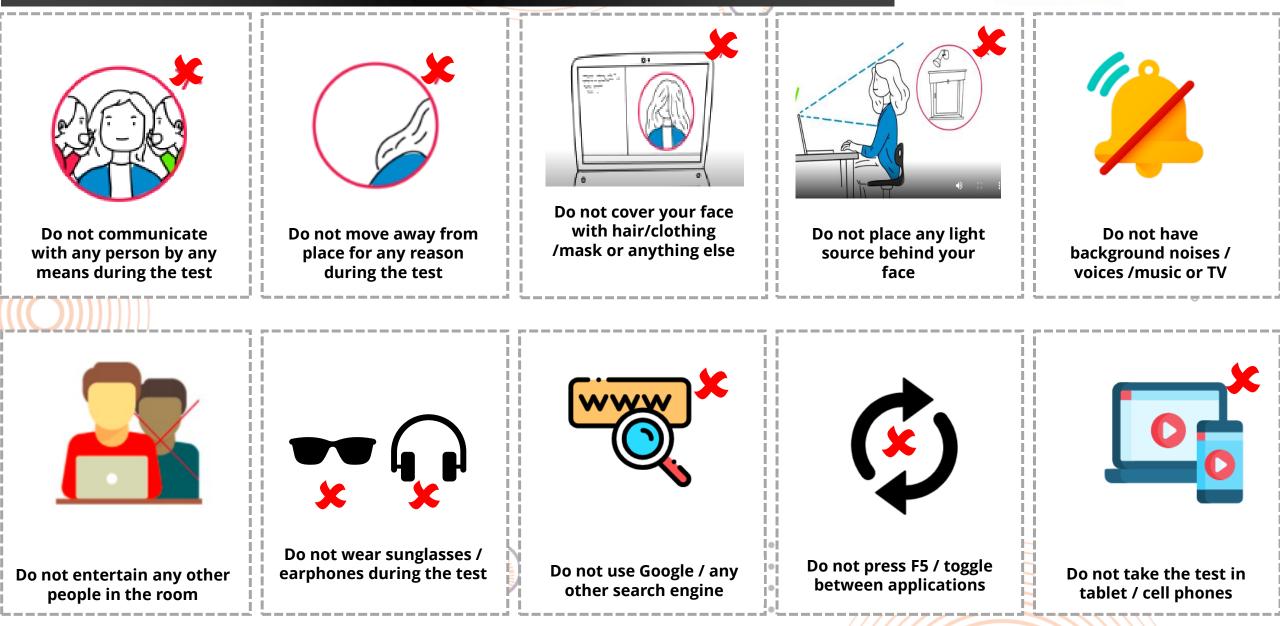

# Webinar to prepare candidates for the exam.



. . . . . . .

#### Agenda



. . . . . . .



- 1. Guidelines for today's webinar
- 2. Brief About Online Remote Proctored Exam
- 3. Instructions for the Exam & Candidate Support
- 4. Hardware & Software Requirements
- 5. Step-by-step flow for the Candidates
- 6. Q & A



#### **Guidelines for today's Webinar**



. . . . . . .





# WHAT IS ONLINE-REMOTE PROCTORED EXAM?

#### Online – Remote Proctored Exam | Overview







# **INSTRUCTIONS FOR CANDIDATES**

### Support & Helpdesk for the Candidates













#### Instructions for the Online Exam | Some Do's





#### Instructions for the Online Exam | Some Don'ts







# HARDWARE – SOFTWARE REQUIREMENTS

### System Requirements



0 0 0

|          | Device                     | Laptop/ Desktop                                                                                                                                                                                                                                      |  |  |  |
|----------|----------------------------|------------------------------------------------------------------------------------------------------------------------------------------------------------------------------------------------------------------------------------------------------|--|--|--|
| Hardware | RAM                        | 2 GB or above