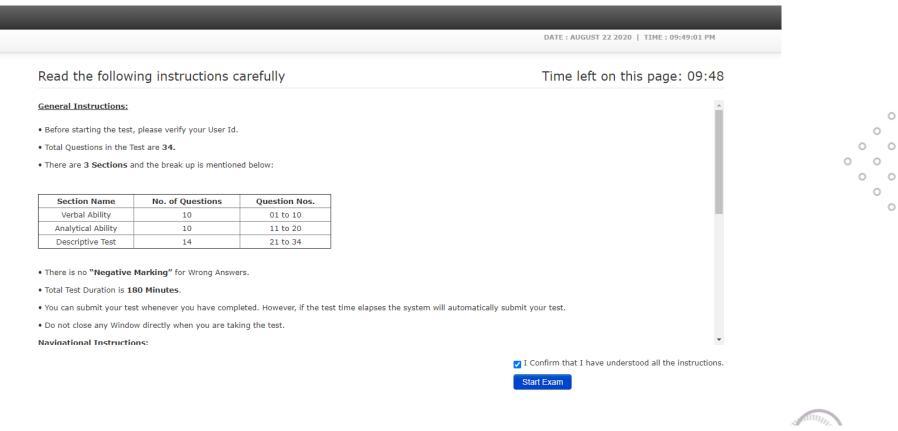

#### Step-6 | Read Instructions & Start the Exam

. . .

**Please Note:** The instructions are just a representation – actual exam instructions will be shared with all candidates.

The actual test time will not start until you click on the 'Start Exam' button.