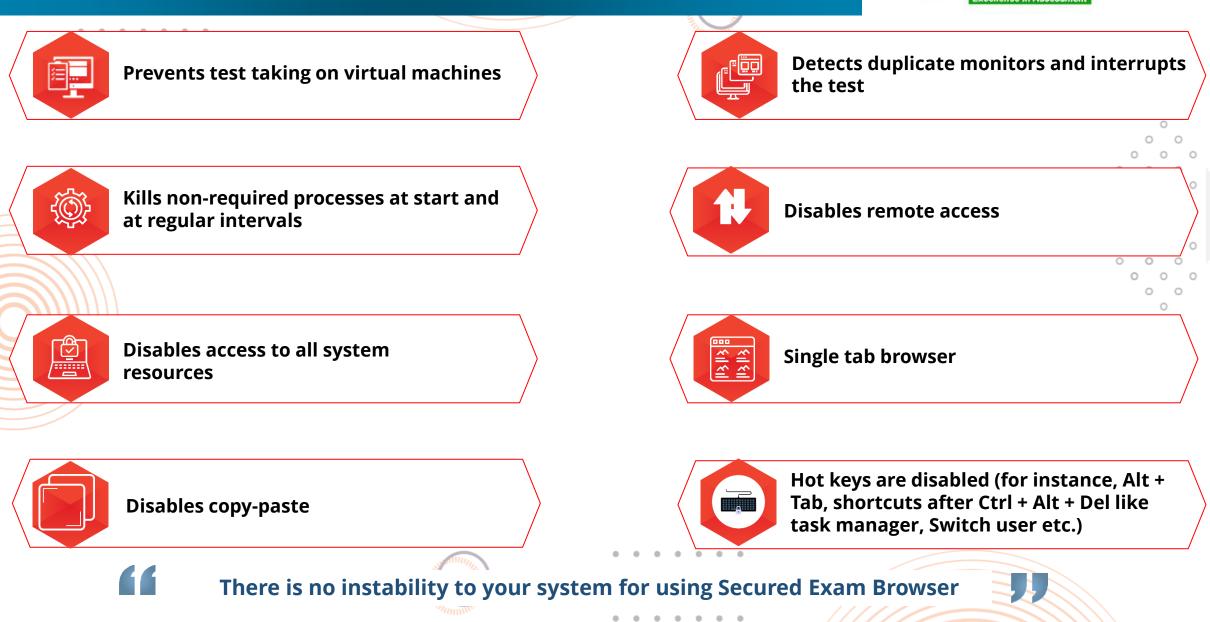

|  |  |  |
|          | Other software needed      | Net Framework – v4.5.2 <u>https://dotnet.microsoft.com/download/dotnet-framework/net452</u><br>Latest Browser - Chrome – <u>https://www.google.com/intl/en_in/chrome/</u><br>Edge – Download latest from <u>https://www.microsoft.com/en-us/edge</u> |  |  |  |
|          |                            |                                                                                                                                                                                                                                                      |  |  |  |

A **mock exam** will be conducted to ensure that System Requirements are tested beforehand

. . . . . .

#### What is Secured Exam Browser?







# STEP-BY-STEP FLOW FOR THE EXAM

#### Test taking steps | Overview





#### A detailed user manual will be shared mentioning the step-by-step process



0

### Step-0 | Check your system compatibility

. . . . . . .

Check your computer compatibility for appearing in the examinations using the below links –

- To check **webcam**:
  - <u>https://webcammictest.com</u>
  - <u>https://webcamtests.com</u>
- $\circ$  To check **microphone**:
  - https://webcammictest.com/check-microphone.html
- To check browser, webcam, Microphone and Network
  - <u>https://bit.ly/2XVrSKA</u>





#### Step-1 | Enter your ID & password in the URL provided



0

0

0

0

. . . . . . .

Visit <a href="https://nittt.nta.ac.in/\_and-click-on-Secured Exam Browser">https://nittt.nta.ac.in/\_and-click-on-Secured