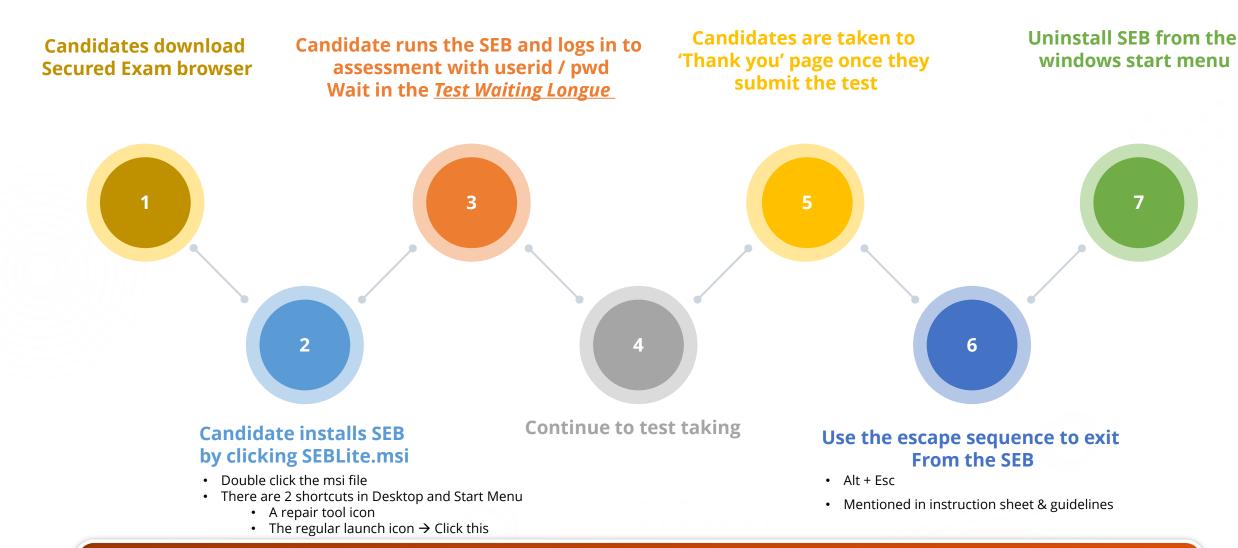

#### Test taking steps | Overview

#### A detailed user manual will be shared mentioning the step-by-step process

0